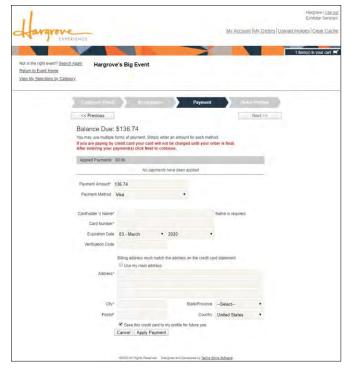

### ADD A CREDIT CARD WHEN PLACING ORDERS

When you are done ordering, check out by clicking on your Cart.

Review your order & customer details.

After reviewing and accepting the Terms & Conditions, add your credit card under the Payment section.

Complete the credit card information fields.

Select **Save this credit card to my profile for future use.** – This saves the card to your account for future orders, material handling charges, and any potential refunds.

Apply payment & finalize your order.